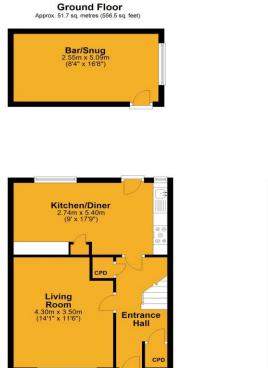

Briefly comprising of: - entrance hallway with understairs storage, additional cloaks cupboard and stairs leading to first floor. The lounge is to the front of the property, with views overlooking the garden. To the rear a spacious kitchen diner fitted with white units, complementing black work tops, dining area and door leading to rear garden. To the first floor there are three well-proportioned bedrooms and a family bathroom, complete with bath with shower over hand wash basin and wc. Externally to the front a lawned garden and to the rear, a further lawned garden with detached converted garage to a now "snug/bar" room with log burner for the family to enjoy all the year round.

To secure a viewing please contact Moving Homes on 0191-2964600 or visit our website movinghomesuk.com

First Floor Aprox. 37.7 sq. metres (405.8 sq. feet) Bedroom (12% x 9) Hallway CPD Hallway CPD Bedroom 3.10m x 2.60m (102\* x 86\*) CPD Hallway CPD Hallway CPD Hallway

Total area: approx. 89.4 sq. metres (962.3 sq. feet)

Tel: 0191 2964600 E: info@movinghomesuk.com www.movinghomesuk.com 2A Hawkeys Lane North Shields Tyne & Wear NE29 0JF