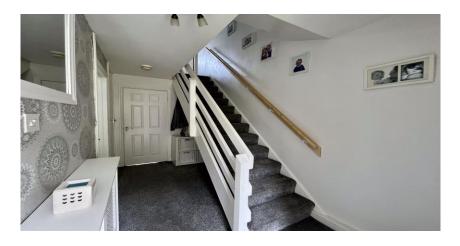

Briefly comprising of: - entrance hallway with understairs storage, additional cloaks cupboard and stairs leading to first floor. The lounge is to the front of the property, with views overlooking the garden. To the rear a spacious kitchen diner fitted with white units, complementing black work tops, dining area and door leading to rear garden. To the first floor there are three well-proportioned bedrooms and a family bathroom, complete with bath with shower over hand wash basin and wc. Externally to the front a lawned garden and to the rear, a further lawned garden with detached converted garage to a now "snug/bar" room with log burner for the family to enjoy all the year round.