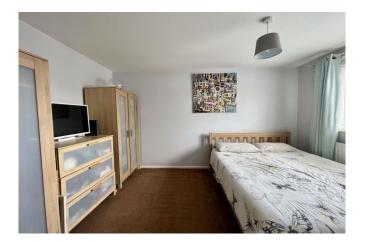

Briefly comprising of: - entrance hallway with understairs storage, additional cloaks cupboard and stairs leading to first floor. The lounge is to the front of the property, with views overlooking the garden. To the rear a spacious kitchen diner fitted with white units, complementing black work tops, dining area and door leading to rear garden. To the first floor there are three well-proportioned bedrooms and a family bathroom, complete with bath with shower over hand wash basin and wc. Externally to the front a lawned garden and to the rear, a further lawned garden with detached converted garage to a now "snug/bar" room with log burner for the family to enjoy all the year round.