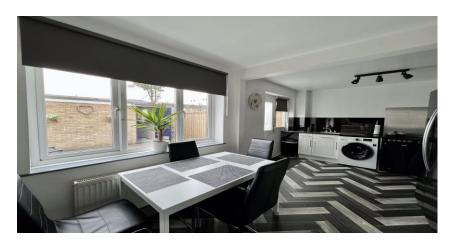

Briefly comprising of: - entrance hallway with understairs storage, additional cloaks cupboard and stairs leading to first floor. The lounge is to the front of the property, with views overlooking the garden. To the rear a spacious kitchen diner fitted with white units, complementing black work tops, dining area and door leading to rear garden. To the first floor there are three well-proportioned bedrooms and a family bathroom, complete with bath with shower over hand wash basin and wc. Externally to the front a lawned garden and to the rear, a further lawned garden with detached converted garage to a now "snug/bar" room with log burner for the family to enjoy all the year round.