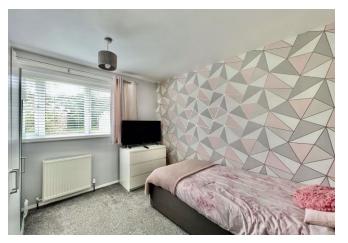

Briefly comprising of: - entrance hallway with understairs storage, additional cloaks cupboard and stairs leading to first floor. The lounge is to the front of the property, with views overlooking the garden. To the rear a spacious kitchen diner fitted with white units, complementing black work tops, dining area and door leading to rear garden. To the first floor there are three well-proportioned bedrooms and a family bathroom, complete with bath with shower over hand wash basin and wc. Externally to the front a lawned garden and to the rear, a further lawned garden with detached converted garage to a now "snug/bar" room with log burner for the family to enjoy all the year round.