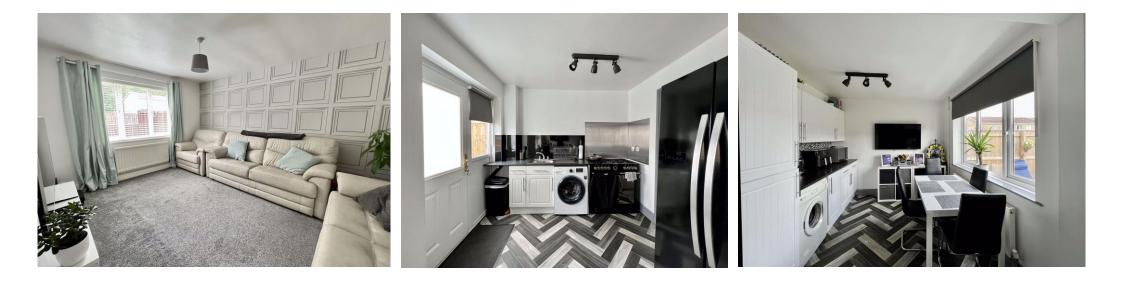

Briefly comprising of: - entrance hallway with understairs storage, additional cloaks cupboard and stairs leading to first floor. The lounge is to the front of the property, with views overlooking the garden. To the rear a spacious kitchen diner fitted with white units, complementing black work tops, dining area and door leading to rear garden. To the first floor there are three well-proportioned bedrooms and a family bathroom, complete with bath with shower over hand wash basin and wc. Externally to the front a lawned garden and to the rear, a further lawned garden with detached converted garage to a now "snug/bar" room with log burner for the family to enjoy all the year round.