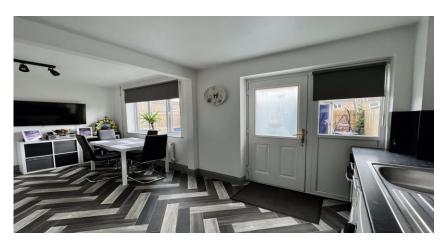

Briefly comprising of: - entrance hallway with understairs storage, additional cloaks cupboard and stairs leading to first floor. The lounge is to the front of the property, with views overlooking the garden. To the rear a spacious kitchen diner fitted with white units, complementing black work tops, dining area and door leading to rear garden. To the first floor there are three well-proportioned bedrooms and a family bathroom, complete with bath with shower over hand wash basin and wc. Externally to the front a lawned garden and to the rear, a further lawned garden with detached converted garage to a now "snug/bar" room with log burner for the family to enjoy all the year round.